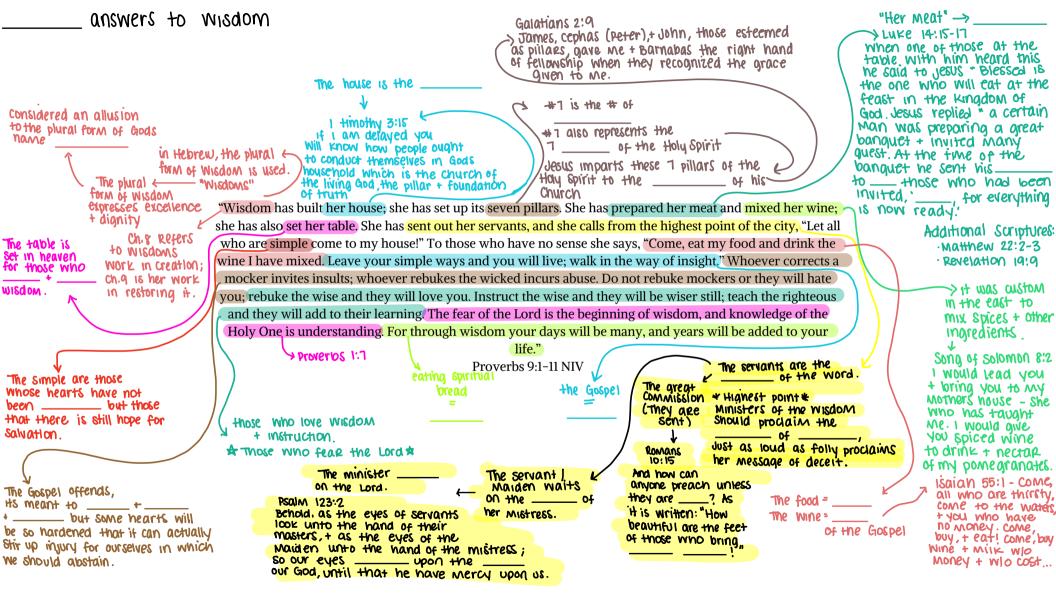

answers to Folly

| After class questions:                                 | • | • | ••• | • | • | ••• | • | • |
|--------------------------------------------------------|---|---|-----|---|---|-----|---|---|
| Who is wisdom? Who or what does wisdom represent?      | • | • | ••• | • | • | ••• | • | • |
|                                                        | • | • | • • | ٠ | • | • • | • | ٠ |
|                                                        | • | • | • • | ٠ | • | • • | • | • |
|                                                        | ٠ | • | • • | ٠ | ٠ | • • | ٠ | • |
|                                                        | ٠ | • | • • | ٠ | ٠ | • • | ٠ | • |
| Who is folly? What or who does folly represent?        | • | • | • • | • | • | • • | • | • |
|                                                        | ٠ | • | • • | • | • | • • | • | • |
|                                                        | • | • | • • | • | • | • • | • | ٠ |
|                                                        | ٠ | • | • • | ٠ | • | • • | • | • |
|                                                        | ٠ | ٠ | • • | ٠ | ٠ | • • | ٠ | ٠ |
| What do they have in common?                           | ٠ | • | • • | ٠ | ٠ | • • | ٠ | • |
|                                                        | ٠ | • | • • | ٠ | ٠ | • • | ٠ | • |
|                                                        | ٠ | • | • • | ٠ | • | • • | • | ٠ |
|                                                        | • | • | • • | • | • | • • | • | • |
|                                                        | • | • |     | • | • |     | • | • |
| Lloui do thoù diffor0                                  | ٠ | • | • • | • | • | • • | • | • |
| How do they differ?                                    | ٠ | • | • • | • | • | • • | • | • |
|                                                        | ٠ | ٠ | • • | ٠ | ٠ | • • | ٠ | ٠ |
|                                                        | • | • | • • | • | • | ••• | • | • |
|                                                        | ٠ | • | • • | • | • | • • | • | ٠ |
|                                                        | ٠ | ٠ | • • | ٠ | ٠ | • • | ٠ | • |
| How can we discern the difference of wisdom and folly? | • | • | • • | • | • | • • | • | • |
|                                                        |   | • |     | • | • |     |   | • |
|                                                        |   | • | • • | ٠ | • | • • | • | • |
|                                                        | ٠ | ٠ | • • | ٠ | ٠ | • • | ٠ | • |
|                                                        | • | • | • • | • | • | • • | • | • |
|                                                        | ٠ | • | • • | ٠ | • | • • | • | ٠ |
|                                                        | ٠ | • | • • | ٠ | ٠ | • • | ٠ | • |
|                                                        | ٠ | • | • • | ٠ | • | • • | ٠ | ٠ |
| · · · · · · · · · · · · · · · · · · ·                  | • | • | • • | • | • | • • | • | • |
|                                                        | • | • | • • | • | • | ••• | • | • |
|                                                        | • | • | • • | • | • | • • | • | • |
|                                                        | • | • | • • | • | • | • • | • | • |
|                                                        | • | • | • • | ٠ | • | • • | • | ٠ |
|                                                        | ٠ | • | • • | ٠ | • | • • | • | • |
|                                                        | ٠ | • | • • | ٠ | • | • • | • | ٠ |
|                                                        | ٠ | • | • • | • | • | • • | • | • |