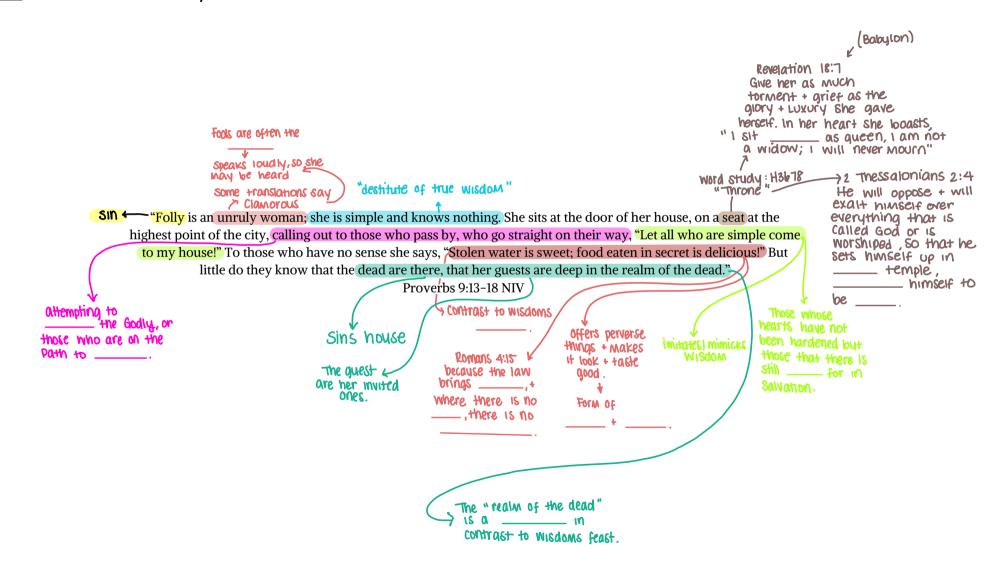

answers to Folly

| After class questions:                                 | • | • | ••• | • | • | ••• | • | • |
|--------------------------------------------------------|---|---|-----|---|---|-----|---|---|
| Who is wisdom? Who or what does wisdom represent?      | • | • | ••• | • | • | ••• | • | • |
|                                                        | • | • | • • | ٠ | • | • • | • | ٠ |
|                                                        | • | • | • • | ٠ | • | • • | • | • |
|                                                        | ٠ | • | • • | ٠ | ٠ | • • | ٠ | • |
|                                                        | ٠ | • | • • | ٠ | ٠ | • • | ٠ | • |
| Who is folly? What or who does folly represent?        | • | • | • • | • | • | • • | • | • |
|                                                        | ٠ | • | • • | • | • | • • | • | • |
|                                                        | • | • | • • | • | • | • • | • | ٠ |
|                                                        | ٠ | • | • • | ٠ | • | • • | • | • |
|                                                        | ٠ | ٠ | • • | ٠ | ٠ | • • | ٠ | ٠ |
| What do they have in common?                           | ٠ | • | • • | ٠ | ٠ | • • | ٠ | • |
|                                                        | ٠ | • | • • | ٠ | ٠ | • • | ٠ | • |
|                                                        | ٠ | • | • • | ٠ | • | • • | • | ٠ |
|                                                        | • | • | • • | • | • | • • | • | • |
|                                                        | • | • |     | • | • |     | • | • |
| Lloui do thoù diffor0                                  | ٠ | • | • • | • | • | • • | • | • |
| How do they differ?                                    | ٠ | • | • • | • | • | • • | • | • |
|                                                        | ٠ | ٠ | • • | ٠ | ٠ | • • | ٠ | ٠ |
|                                                        | • | • | • • | • | • | ••• | • | • |
|                                                        | ٠ | • | • • | • | • | • • | • | ٠ |
|                                                        | ٠ | ٠ | • • | ٠ | ٠ | • • | ٠ | • |
| How can we discern the difference of wisdom and folly? | • | • | • • | • | • | • • | • | • |
|                                                        |   | • |     | • | • |     |   | • |
|                                                        |   | • | • • | ٠ | • | • • | • | • |
|                                                        | ٠ | ٠ | • • | ٠ | ٠ | • • | ٠ | • |
|                                                        | • | • | • • | • | • | • • | • | • |
|                                                        | ٠ | • | • • | ٠ | • | • • | • | ٠ |
|                                                        | ٠ | • | • • | ٠ | ٠ | • • | ٠ | • |
|                                                        | ٠ | • | • • | ٠ | • | • • | ٠ | ٠ |
| · · · · · · · · · · · · · · · · · · ·                  | • | • | • • | • | • | • • | • | • |
|                                                        | • | • | • • | • | • | ••• | • | • |
|                                                        | • | • | • • | • | • | • • | • | • |
|                                                        | • | • | • • | • | • | • • | • | • |
|                                                        | • | • | • • | ٠ | • | • • | • | ٠ |
|                                                        | ٠ | • | • • | ٠ | • | • • | • | • |
|                                                        | ٠ | • | • • | ٠ | • | • • | • | ٠ |
|                                                        | ٠ | • | • • | • | • | • • | • | • |